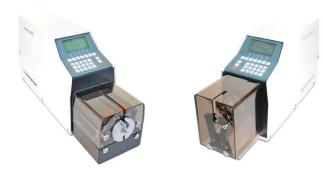

- CHAMPOMATOR 2.5 IDC Terminating Machine
- Connex Pneumatic Crimp Tool
- JST AP-K2N Crimp Machine
- Molex ATP-301 Crimp Press
- AMP-O-LECTRIC Model G Terminating Machine
- AMP-O-LECTRIC Model GII Terminating Machine
- Schleuniger 750 Stripper / Crimper Machine (3)
- Schleuniger 9500 Wire Processor
- Schleuniger 5400 Coax Stripper (2)
- Schleuniger 2600 Wire Stripper
- Schleuniger 8300 Cable Jacket Stripper
- Applicators, Die Sets & Hand Tools